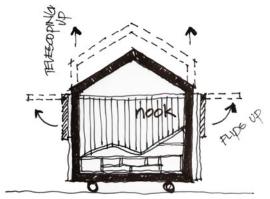

## **TELEPORTATION**

This Nook's secret super power is teleportation. It enables the user to be transported to their desired destination, or instantaneously embark on an adventure. The structure is designed to accommodate multiple configurations to personalize the viewing experience. Individuals are welcome to comfortably settle in a reclined, seated, or upright position.

It features large LED screens for an immersive user experience, and also equipped with virtual reality headsets programmed with customizable channels. Visual privacy can be is achieved by sliding close the slatted wood screen, or by simply dropping down the soft manual shade. Various sized cubbies can store & charge VR gear, while also temporarily hold personal items. Flip-open power receptacles are available for charging on the go.

Nook invites everyone to come and unleash their secret super power.

**ELEVATION VIEW** 

**PLAN VIEW**