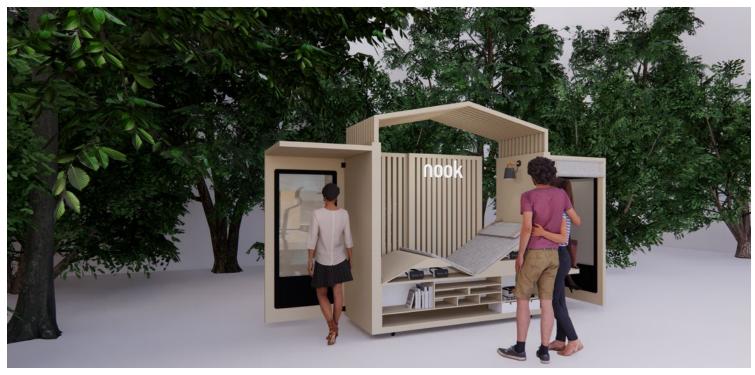

## WHAT SUPER POWER WOULD YOU LIKE TO ADD TO YOUR NOOK?

## **TELEPORTATION**

This Nook's secret super power is teleportation. It enables the user to be transported to their desired destination, or instantaneously embark on an adventure. The structure is designed to accommodate multiple configurations to personalize the viewing experience. Individuals are welcome to comfortably settle in a reclined, seated, or upright position.

It features large LED screens for an immersive user experience, and also equipped with virtual reality headsets programmed with customizable channels. Visual privacy can be is achieved by sliding close the slatted wood screen, or by simply dropping down the soft manual shade. Various sized cubbies can store & charge VR gear, while also temporarily hold personal items. Flip-open power receptacles are available for charging on the go.

Nook invites everyone to come and unleash their secret super power.

**ELEVATION VIEW** 

**PLAN VIEW**