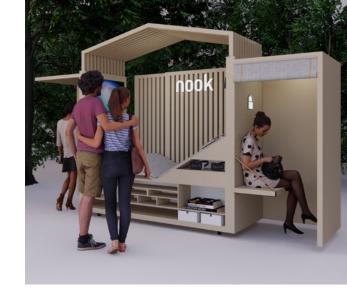

## **TELEPORTATION**

This Nook's secret super power is teleportation. It enables the user to be transported to their desired destination, or instantaneously embark on an adventure. The structure is designed to accommodate multiple configurations to personalize the viewing experience. Individuals are welcome to comfortably settle in a reclined, seated, or upright position.

It features large LED screens for an immersive user experience, and also equipped with virtual reality headsets programmed with customizable channels. Visual privacy can be is achieved by sliding close the slatted wood screen, or by simply dropping down the soft manual shade. Various sized cubbies can store & charge VR gear, while also temporarily hold personal items. Flip-open power receptacles are available for charging on the go.