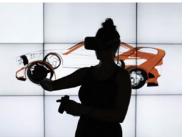

## **TELEPORTATION**

This Nook's secret super power is teleportation. It enables the user to be transported to their desired destination, or instantaneously embark on an adventure. The structure is designed to accommodate multiple configurations to personalize the viewing experience. Individuals are welcome to comfortably settle in a reclined, seated, or upright position.

It features large LED screens for an immersive user experience, and also equipped with virtual reality headsets programmed with customizable channels. Visual privacy can be is achieved by sliding close the slatted wood screen, or by simply dropping down the soft manual shade. Various sized cubbies can store & charge VR gear, while also temporarily hold personal items. Flip-open power receptacles are available for charging on the go.