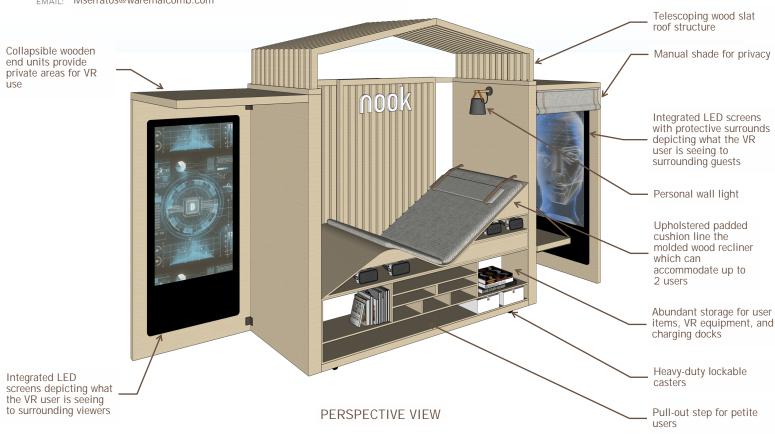

## **TELEPORTATION**

This Nook's secret super power is teleportation. It enables the user to be transported to their desired destination, or instantaneously embark on an adventure. The structure is designed to accommodate multiple configurations to personalize the viewing experience. Individuals are welcome to comfortably settle in a reclined, seated, or upright position.

It features large LED screens for an immersive user experience, and also equipped with virtual reality headsets programmed with customizable channels. Visual privacy can be is achieved by sliding close the slatted wood screen, or by simply dropping down the soft manual shade. Various sized cubbies can store & charge VR gear, while also temporarily hold personal items. Flip-open power receptacles are available for charging on the go.