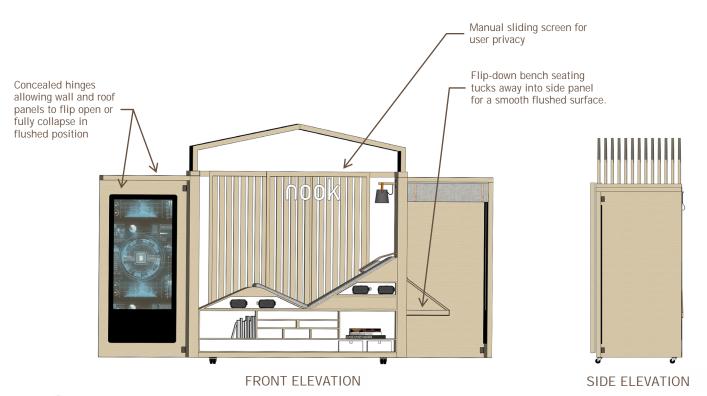

## **TELEPORTATION**

This Nook's secret super power is teleportation. It enables the user to be transported to their desired destination, or instantaneously embark on an adventure. The structure is designed to accommodate multiple configurations to personalize the viewing experience. Individuals are welcome to comfortably settle in a reclined, seated, or upright position.

It features large LED screens for an immersive user experience, and also equipped with virtual reality headsets programmed with customizable channels. Visual privacy can be is achieved by sliding close the slatted wood screen, or by simply dropping down the soft manual shade. Various sized cubbies can store & charge VR gear, while also temporarily hold personal items. Flip-open power receptacles are available for charging on the go.