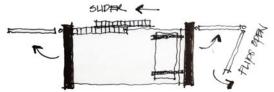

## **TELEPORTATION**

This Nook's secret super power is teleportation. It enables the user to be transported to their desired destination, or instantaneously embark on an adventure. The structure is designed to accommodate multiple configurations to personalize the viewing experience. Individuals are welcome to comfortably settle in a reclined, seated, or upright position.

It features large LED screens for an immersive user experience, and also equipped with virtual reality headsets programmed with customizable channels. Visual privacy can be is achieved by sliding close the slatted wood screen, or by simply dropping down the soft manual shade. Various sized cubbies can store & charge VR gear, while also temporarily hold personal items. Flip-open power receptacles are available for charging on the go.

Nook invites everyone to come and unleash their secret super power.

**ELEVATION VIEW** 

**PLAN VIEW**